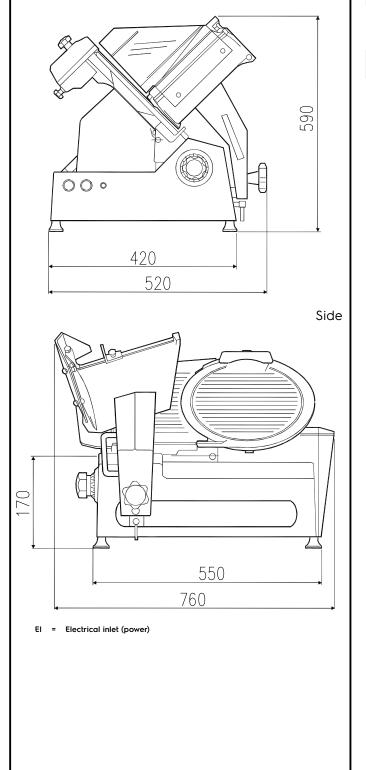

External dimensions, Width:760 mmExternal dimensions, Depth:520 mmExternal dimensions, Height:590 mmNet weight (kg):49Productivity:40 slicers/min

Food slicers 300 mm Gravity Slicer, gear transmission, semi-automatic