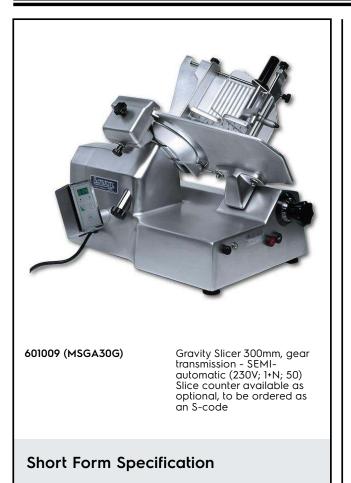

Food slicers 300 mm Gravity Slicer, gear transmission, semi-automatic

### Item No.

Heavy duty slicer for supermarkets and delies.

Base and main components in high polished satin finished anodized aluminium for long lasting, hygiene and ease of cleaning. The blade is in hollow ground hard chrome with blade guard ring for added protection. Model equipped with cut thickness adjusting knob, top mounted sharpener, cover blade and product deflector - easily removable for cleaning. Ventilated blade drive motor. Gear drive system for heavy and continuous daily use (up to 8 hours per day). Removable carriage system permanently lubrificated with automatic clutch. IP42 water protection.

Supplied with blade removal tool.

Slice counter available on request.

| Main | Features |
|------|----------|
| Main | reatures |

ITEM #

SIS #

AIA #

<u>MODEL #</u> NAME #

- The slicer has an automatic carriage movement mode that can be activated by half turning the "manual-automatic" knob under the carriage support. Even when using the machine in manual mode, there is no friction caused by the automatic system in the carriage movement, making it just like in any other completely manual slicer. The automatic system has been designed to have the carriage move more slowly when cutting the slice and quicker when returning in position: this allows to have perfectly cut slices, even the thinnest ones, and minimum product waste, unlike automatic systems that cut products quicker.
- Semi-Automatic gravity slicer can be used in automatic or manual operation.
- Slice thickness from 0 to 24 mm.
- Cut thickness-adjusting knob (millimeter adjustment).
- Gear driven transmission permanently oillubrificated.
- Ventilated blade drive motor designed for continuous use, with gear drive system for heavy and continuous daily operations.
- Removable carriage system permanently lubrificated with automatic clutch.
- Top-mounted stone blade sharpener and cover blade easy to remove.
- Supplied with blade removal tool.
- Highest degree of safety in functioning, cleaning and maintenance.
- Cutting capacity for 300 mm model: -square: 180x180 -rectangular: 230x165 -round: 200
- "Slicer counter" function is available as special feature.